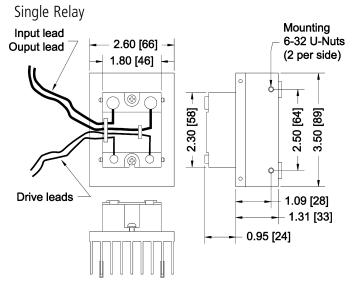

## **SINGLE RELAY**

## RELAYS

Relays **H-Bridges** 



**DESCRIPTION** PART # Cool only, DC Drive, VAC switching, 120/240 VAC, 10 AMPS **RELAY - B** Cool only, DC Drive, VDC switching, 0-100 VDC, 12 AMPS **RELAY - C** Cool only, DC Drive, VDC switching, 0-100 VDC, 20 AMPS **RELAY - D** Cool only, DC Drive, VDC switching, 0-100 VDC, 40 AMPS **RELAY - E** Cool only AC Drive, VAC switching, 120/240 VAC, 10 AMPS **RELAY - T** 



DESCRIPTION (3-32 VDC DRIVE) PART # Heat/Cool, VDC switching, 0-100 VDC, 12 AMPS **RELAY - F** Heat/Cool, VDC switching, 0-100 VDC, 20 AMPS **RELAY - G** Heat/Cool, VDC switching, 0-100 VDC, 40 AMPS **RELAY - H** Heat/Cool, Heat: 120/240 VAC, 10 AMPS **RELAY - I** Cool: 0-100 VDC, 12 AMPS Heat/Cool, Heat: 120/240 VAC, 10 AMPS **RELAY - J** Cool: 0-100 VDC, 20 AMPS Heat/Cool, Heat: 120/240 VAC, 10 AMPS **RELAY - K** Cool