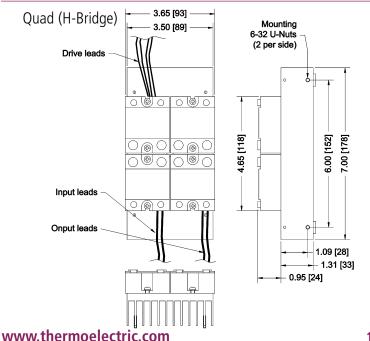

## RELAYS

Relays **H-Bridges** 

**DESCRIPTION** PART # Cool only, DC Drive, VAC switching, 120/240 VAC, 10 AMPS **RELAY - B** Cool only, DC Drive, VDC switching, 0-100 VDC, 12 AMPS **RELAY - C** Cool only, DC Drive, VDC switching, 0-100 VDC, 20 AMPS **RELAY - D** Cool only, DC Drive, VDC switching, 0-100 VDC, 40 AMPS **RELAY - E** Cool only AC Drive, VAC switching, 120/240 VAC, 10 AMPS **RELAY - T** 