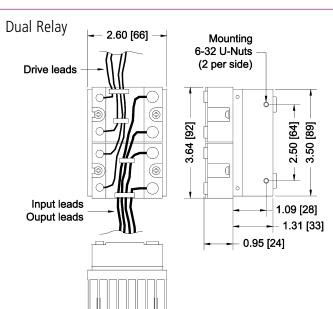

## RELAYS

Relays **H-Bridges** 

**DESCRIPTION** PART # Cool only, DC Drive, VAC switching, 120/240 VAC, 10 AMPS **RELAY - B** Cool only, DC Drive, VDC switching, 0-100 VDC, 12 AMPS **RELAY - C** Cool only, DC Drive, VDC switching, 0-100 VDC, 20 AMPS **RELAY - D** Cool only, DC Drive, VDC switching, 0-100 VDC, 40 AMPS **RELAY - E** Cool only AC Drive, VAC switching, 120/240 VAC, 10 AMPS **RELAY - T** 