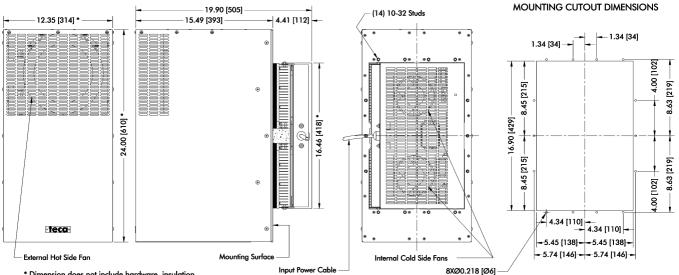

#### DIMENSIONS

\* Dimension does not include hardware, insulation. Mounting hardware and gasket included but not shown Dimensions: Inches [Millimeters]