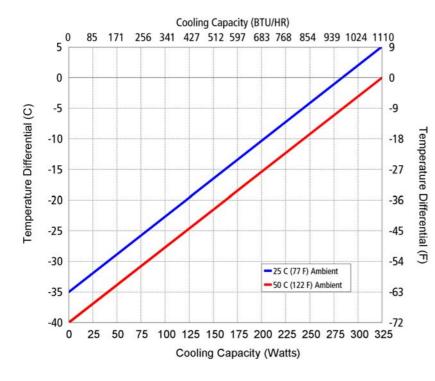

#### PERFORMANCE CURVE

| Equation of lin | Equation of line: $y=\Delta T(^{\circ}C)$ x=Capacity (Watts) |              |  |  |
|-----------------|--------------------------------------------------------------|--------------|--|--|
| Ambient Temp    | 25°C                                                         | 50°C         |  |  |
| Enclosure Air   | y=.123x-35.0                                                 | y=.123x-40.0 |  |  |
| Cold Sink       | y=.09x-35.0                                                  | y=.09x-40.0  |  |  |