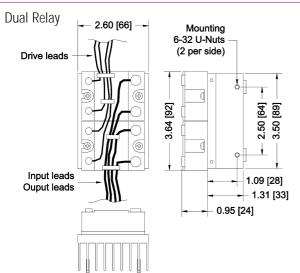

## SINGLE RELAY

## RELAYS

Relays H-Bridges



## **DESCRIPTION** PART# Cool only, DC Drive, VAC switching, 120/240 VAC, 10 AMPS RELAY - B Cool only, DC Drive, VDC switching, 0-100 VDC, 12 AMPS RELAY - C Cool only, DC Drive, VDC switching, 0-100 VDC, 20 AMPS RELAY - D Cool only, DC Drive, VDC switching, 0-100 VDC, 40 AMPS RELAY - E Cool only AC Drive, VAC switching, 120/240 VAC, 10 AMPS RELAY - T



| DESCRIPTION                                | (3-32 VDC DRIVE)                   | PART #           |
|--------------------------------------------|------------------------------------|------------------|
| Heat/Cool, VDC switching,                  | 0-100 VDC, 12 AMPS                 | RELAY - F        |
| Heat/Cool, VDC switching,                  | 0-100 VDC, 20 AMPS                 | RELAY - <b>G</b> |
| Heat/Cool, VDC switching,                  | 0-100 VDC, 40 AMPS                 | Relay - <b>H</b> |
| Heat/Cool, Heat: 120/240<br>Cool: 0-       | VAC, 10 AMPS<br>100 VDC, 12 AMPS   | RELAY - I        |
| Heat/Cool, Heat: 120/240<br>Cool: 0        | VAC, 10 AMPS<br>-100 VDC, 20 AMPS  | RELAY - J        |
| Heat/Cool, Heat: 120/240<br>Cool: 0-       | VAC, 10 AMPS<br>100 VDC, 40 AM