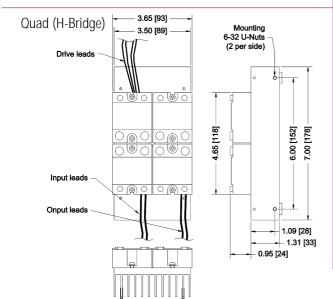

g,                  | 0-100 VDC, 40 AMPS                 | Relay - <b>H</b> |
| Heat/Cool, Heat: 120/240<br>Cool: 0-       | VAC, 10 AMPS<br>100 VDC, 12 AMPS   | RELAY - I        |
| Heat/Cool, Heat: 120/240<br>Cool: 0        | VAC, 10 AMPS<br>-100 VDC, 20 AMPS  | RELAY - J        |
| Heat/Cool, Heat: 120/240<br>Cool: 0-       | VAC, 10 AMPS<br>100 VDC, 40 AMPS   | RELAY - <b>K</b> |
| Heat/Cool, Heat: 0-100 VI<br>Cool: 12      | DC, 12 AMPS<br>20/240 VAC, 10 AMPS | RELAY - L        |
| Heat/Cool, Heat: 0-100 VI<br>Cool: 12      | DC, 20 AMPS<br>20/240 VAC, 10 AMPS | Relay - <b>M</b> |
| Heat/Cool, Heat: 0-100 VI<br>Cool: 120/240 | DC, 40 AMPS<br>) VAC, 10 AMPS      | RELAY - N        |
| Heat/Cool, VAC switching,                  | 120/240 VAC, 10 AMPS               | Relay - <b>R</b> |



| DESCRIPTION             | (3-32 VDC DRIVE)         | PART #    |
|-------------------------|--------------------------|-----------|
| Heat/Cool, reverse pola | rity, 0-100 VDC, 12 AMPS | RELAY - O |
| Heat/Cool, reverse pola | rity, 0-100 VDC, 20 AMPS | RELAY - P |
| Heat/Cool, reverse pola | rity, 0-100 VDC, 40 AMPS | RELAY - O |