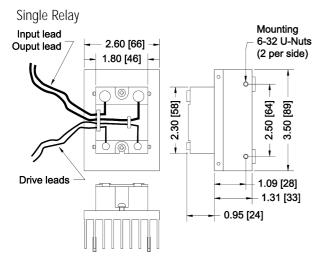

## SINGLE RELAY

## RELAYS

Relays H-Bridges



## **DESCRIPTION** PART# Cool only, DC Drive, VAC switching, 120/240 VAC, 10 AMPS RELAY - B Cool only, DC Drive, VDC switching, 0-100 VDC, 12 AMPS RELAY - C Cool only, DC Drive, VDC switching, 0-100 VDC, 20 AMPS RELAY - D Cool only, DC Drive, VDC switching, 0-100 VDC, 40 AMPS RELAY - E Cool only AC Drive, VAC switching, 120/240 VAC, 10 AMPS RELAY - T



| DESCRIPTION                                | (3-32 VDC DRIVE)                   | PART #           |
|--------------------------------------------|------------------------------------|------------------|
| Heat/Cool, VDC switching,                  | 0-100 VDC, 12 AMPS                 | RELAY - F        |
| Heat/Cool, VDC switching,                  | 0-100 VDC, 20 AMPS                 | RELAY - <b>G</b> |
| Heat/Cool, VDC switching,