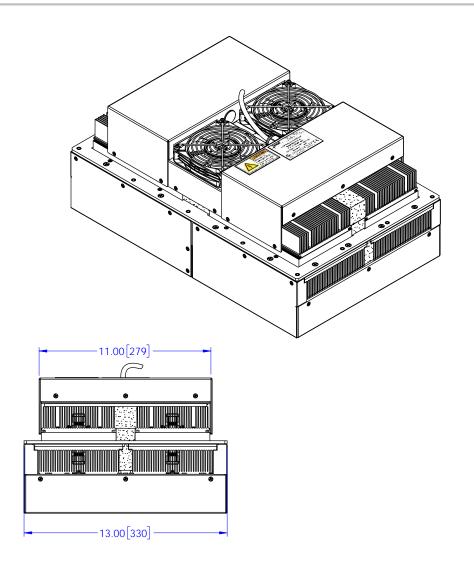

| UNLESS OTHERWISE SPECIFIED:                                                                                      |                                                                                                                                                                                                                           | NAME | DATE          | I                                          | eca | ®     |     |            |
|------------------------------------------------------------------------------------------------------------------|---------------------------------------------------------------------------------------------------------------------------------------------------------------------------------------------------------------------------|------|---------------|--------------------------------------------|-----|-------|-----|------------|
| DIMENSIONS ARE IN INCHES TOLERANCES: FRACTIONAL± ANGULAR: MACH± BEND ± TWO PLACE DECIMAL ± THREE PLACE DECIMAL ± | DRAWN AA (                                                                                                                                                                                                                |      | 08/10/16      | ThermoElectric Cooling America Corporation |     |       |     |            |
|                                                                                                                  | CHECKED                                                                                                                                                                                                                   |      |               | Chicago, Illinois U.S.A.                   |     |       |     |            |
|                                                                                                                  | PROPRIETARY AND CONFIDENTIAL THE INFORMATION CONTAINED IN THIS DRAWING IS THE SOLE PROPERTY OF TECA CORPORATION. ANY REPRODUCTION IN PART OR AS A WHOLE WITHOUT THE WRITTEN PERMISSION OF TECA CORPORATION IS PROHIBITED. |      |               | AHP-2259 SERIES                            |     |       |     |            |
| INTERPRET GEOMETRIC<br>TOLERANCING PER:                                                                          |                                                                                                                                                                                                                           |      |               | ASSEMBLY                                   |     |       |     |            |
| MATERIAL                                                                                                         |                                                                                                                                                                                                                           |      | SIZE DWG. NO. |                                            |     |       | REV |            |
| FINISH                                                                                                           |                                                                                                                                                                                                                           |      | A             | <b>A</b> SK160820                          |     |       |     |            |
| DO NOT SCALE DRAWING                                                                                             |                                                                                                                                                                                                                           |      |               |                                            |     | S0682 | SHE | EET 1 OF 1 |