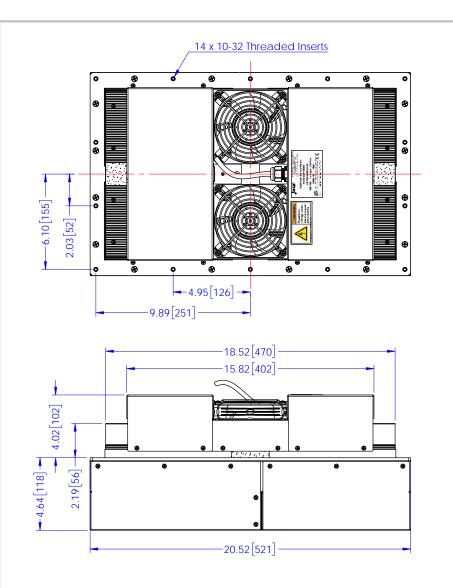

| UNLESS OTHERWISE SPECIFIED:                                                                                      |                                                                                                                                                                                                                           | NAME | DATE          | I                                          | eca | ®     |     |            |
|------------------------------------------------------------------------------------------------------------------|---------------------------------------------------------------------------------------------------------------------------------------------------------------------------------------------------------------------------|------|---------------|--------------------------------------------|-----|-------|-----|------------|
| DIMENSIONS ARE IN INCHES TOLERANCES: FRACTIONAL± ANGULAR: MACH± BEND ± TWO PLACE DECIMAL ± THREE PLACE DECIMAL ± | DRAWN AA (                                                                                                                                                                                                                |      | 08/10/16      | ThermoElectric Cooling America Corporation |     |       |     |            |
|                                                                                                                  | CHECKED                                                                                                                                                                                                                   |      |               | Chicago, Illinois U.S.A.                   |     |       |     |            |
|                                                                                                                  | PROPRIETARY AND CONFIDENTIAL THE INFORMATION CONTAINED IN THIS DRAWING IS THE SOLE PROPERTY OF TECA CORPORATION. ANY REPRODUCTION IN PART OR AS A WHOLE WITHOUT THE WRITTEN PERMISSION OF TECA CORPORATION IS PROHIBITED. |      |               | AHP-2259 SERIES                            |     |       |     |            |
| INTERPRET GEOMETRIC<br>TOLERANCING PER:                                                                          |                                                                                                                                                                                                                           |      |               | ASSEMBLY                                   |     |       |     |            |
| MATERIAL                                                                                                         |                                                                                                                                                                                                                           |      | SIZE DWG. NO. |                                            |     |       | REV |            |
| FINISH                                                                                                           |                                                                                                                                                                                                                           |      | A             | <b>A</b> SK160820                          |     |       |     |            |
| DO NOT SCALE DRAWING                                                                                             |                                                                                                                                                                                                                           |      |               |                                            |     | S0682 | SHE | EET 1 OF 1 |