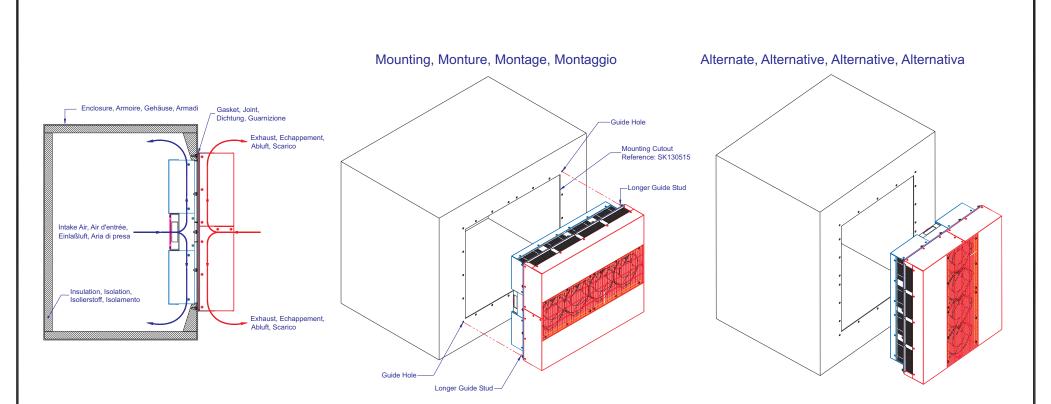

## Notes:

- Lay out the mounting cutout and holes on one of the panels of the enclosure. Note the different size (smaller) guide holes. Reference Mounting Cutout drawing SK130515.
- Using an appropriate cutting tool cut the mounting cut out and drill the holes.
- Install (2) longer guide studs (10-32 X 1") on the AHP-4200 mounting flange, in the two opposite corners matching the two Ø0.281 guide holes of the cutout.
- Install the remaining (20) stud (10-32 X 3/4") on the AHP-4200 mounting flange.
- Place the mounting gasket on the AHP-4200 mounting flange, the studs will keep the gasket in place.
- Align the two guide studs with the two guide holes of the mounting cutout.
- Push the AHP-4200 through the cutout making sure the two guide studs go through the guide holes in the cutout.
- Once the guide studs clear the guide holes the rest of the studs will line up and clear the mounting holes.
- Push the AHP-4200 flush too the enclosure surface.
- From inside the enclosure install the 10-32 flat washers, 10-32 lock washers and 10-32 Hex nuts on the studs and tighten in an "X" pattern.