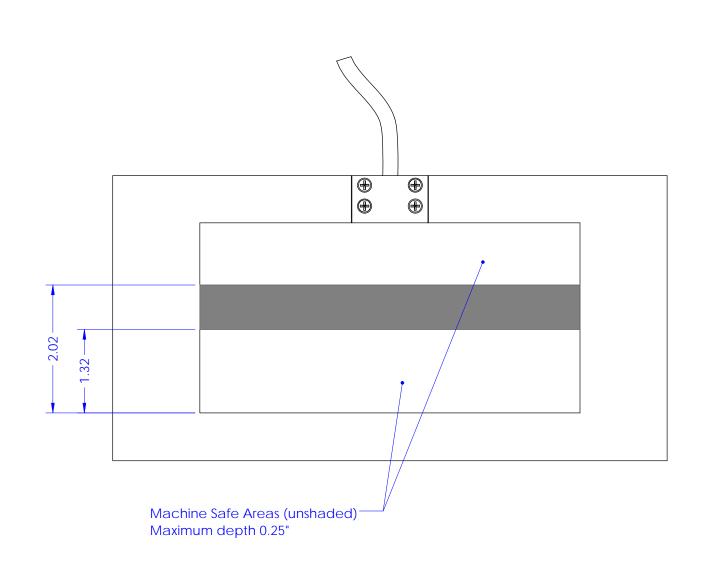

| UNLESS OTHERWISE SPECIFIED:                                                                                                    |                                                                                                                                                                                                                           | NAME | DATE                     | It                                         | eca   | ®   |            |  |
|--------------------------------------------------------------------------------------------------------------------------------|---------------------------------------------------------------------------------------------------------------------------------------------------------------------------------------------------------------------------|------|--------------------------|--------------------------------------------|-------|-----|------------|--|
| DIMENSIONS ARE IN INCHES TOLERANCES: FRACTIONAL±1/32 ANGULAR: MACH±1° BEND ± TWO PLACE DECIMAL ±.015 THREE PLACE DECIMAL ±.005 | DRAWN AA 03                                                                                                                                                                                                               |      | 03/05/18                 | ThermoElectric Cooling America Corporation |       |     |            |  |
|                                                                                                                                | CHECKED                                                                                                                                                                                                                   |      | Chicago, Illinois U.S.A. |                                            |       |     |            |  |
|                                                                                                                                | PROPRIETARY AND CONFIDENTIAL THE INFORMATION CONTAINED IN THIS DRAWING IS THE SOLE PROPERTY OF TECA CORPORATION. ANY REPRODUCTION IN PART OR AS A WHOLE WITHOUT THE WRITTEN PERMISSION OF TECA CORPORATION IS PROHIBITED. |      |                          | CCP-21 CASCADE<br>MACHINE SAFE AREA        |       |     |            |  |
| INTERPRET GEOMETRIC TOLERANCING PER:                                                                                           |                                                                                                                                                                                                                           |      |                          | IVIACHINE SAFE AREA                        |       |     |            |  |
| MATERIAL                                                                                                                       |                                                                                                                                                                                                                           |      | SIZE DWG. NO.            |                                            |       | REV |            |  |
| FINISH                                                                                                                         |                                                                                                                                                                                                                           |      | <b>A</b> SK180301        |                                            |       | 1   |            |  |
| DO NOT SCALE DRAWING                                                                                                           |                                                                                                                                                                                                                           |      |                          |                                            | S1368 | SHE | EET 1 OF 1 |  |