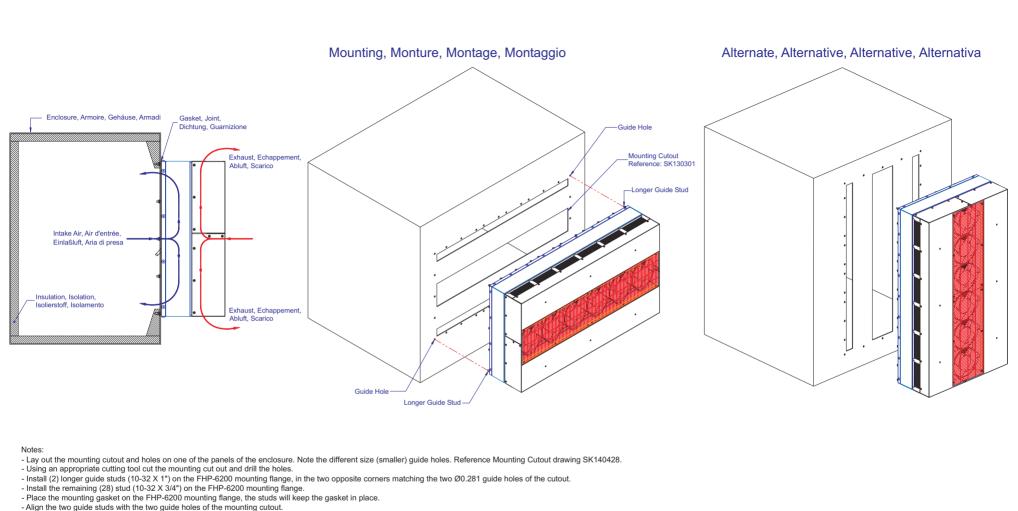

- Push the FHP-6200 through the cutout making sure the two guide studs go through the guide holes in the cutout.
- Once the guide studs clear the guide holes the rest of the studs will line up and clear the mounting holes.
- Push the FHP-6200 flush too the enclosure surface.

- From inside the enclosure install the 10-32 flat washers, 10-32 lock washers and 10-32 Hex nuts on the studs and tighten in an "X" pattern.

| HER<br>COM |     |             |      |          | INFORMATION DISCLOSED<br>HEREIN IS THE                          | UNLESS OTHER<br>DIMENSIONS A   |                                 | THERMOELECTRIC COOLING AMERICA CORP.    |                       |                  |              |
|------------|-----|-------------|------|----------|-----------------------------------------------------------------|--------------------------------|---------------------------------|-----------------------------------------|-----------------------|------------------|--------------|
|            |     |             |      |          | CONFIDENTIAL PROPERTY<br>OF TECA CORP. RECIPIENT                |                                |                                 | FHP-6200 SERIES<br>TYPICAL INSTALLATION |                       |                  |              |
|            |     |             |      |          | SHALL NOT USE THE<br>INFORMATION IN ANY<br>UNAUTHORIZED MANNER. | DECIMALS<br>.XX +/-<br>.XXX+/- | ANGLE<br>+/-<br>FRACTION<br>+/- | I YPICAL INST                           | ALLATION              |                  |              |
|            |     |             |      |          | FINISH:                                                         | MATERIAL:                      |                                 | DRAWN BY:<br>AA                         | DRAWING #<br>SK140429 |                  | REV<br>LEVEL |
| -          | _   |             |      |          |                                                                 |                                |                                 | 04/08/2014                              |                       |                  | A            |
| R          | REV | DESCRIPTIÓN | Date | APPRÓVED |                                                                 |                                |                                 | D9120                                   | ŜĈALE                 | MASTER: SK140428 | SHEET        |