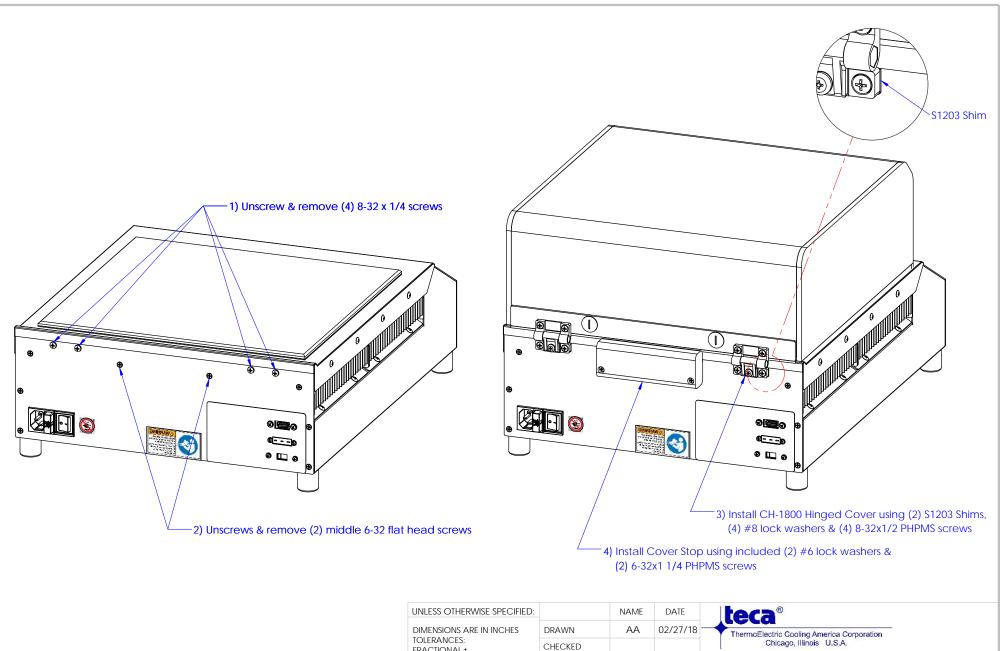

| UNLESS OTHERWISE SPECIFIED:                                                                                                       |                                                                                                                                                                                                                                             | NAME | DATE     |                                                     | eca                                                                    | 39    |          |           |  |
|-----------------------------------------------------------------------------------------------------------------------------------|---------------------------------------------------------------------------------------------------------------------------------------------------------------------------------------------------------------------------------------------|------|----------|-----------------------------------------------------|------------------------------------------------------------------------|-------|----------|-----------|--|
| DIMENSIONS ARE IN INCHES<br>TOLERANCES:<br>FRACTIONAL ±<br>ANGULAR: MACH ± BEND ±<br>TWO PLACE DECIMAL ±<br>THREE PLACE DECIMAL ± | DRAWN<br>CHECKED                                                                                                                                                                                                                            | AA   | 02/27/18 |                                                     | ThermoElectric Cooling America Corporation<br>Chicago, Illinois U.S.A. |       |          |           |  |
|                                                                                                                                   | PROPRIETARY AND CONFIDENTIAL<br>THE INFORMATION CONTAINED IN THIS<br>DRAWING IS THE SOLE PROPERTY OF<br>TECA CORPORATION.<br>ANY REPRODUCTION IN PART OR AS A WHOLE<br>WITHOUT THE WRITTEN PERMISSION OF<br>TECA CORPORATION IS PROHIBITED. |      |          | CH-1800<br>AHP-1800CPV HINGED COVER<br>INSTALLATION |                                                                        |       |          |           |  |
| INTERPRET GEOMETRIC<br>TOLERANCING PER:                                                                                           |                                                                                                                                                                                                                                             |      |          |                                                     |                                                                        |       |          |           |  |
| MATERIAL                                                                                                                          |                                                                                                                                                                                                                                             |      |          | SIZE                                                | DWG.                                                                   |       | <b>`</b> | REV       |  |
| FINISH                                                                                                                            |                                                                                                                                                                                                                                             |      | Α        | <b>A</b> SK180229                                   |                                                                        |       |          |           |  |
| DO NOT SCALE DRAWING                                                                                                              |                                                                                                                                                                                                                                             |      |          |                                                     |                                                                        | S1367 | SHE      | ET 1 OF 1 |  |