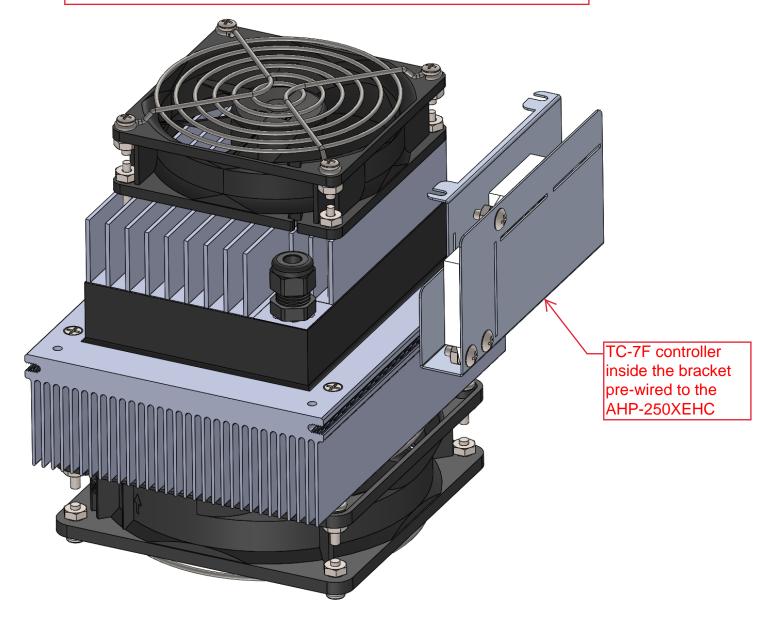

Fit the AHP-250XEHC along with pre-wired TC-7F controller bracket assembly through the mounting cutout on the enclosure. Making sure wires are not pinched between the enclosure and the unit, secure the AHP-250XEHC on the enclosure.

After the installation of the AHP-250XEHC on the enclosure is complete, slide the TC-7F bracket under the cold side fan finger guard and re-tighten the two screws.

Please note that on this guide the enclosure, mounting gasket and hardware are not shown.