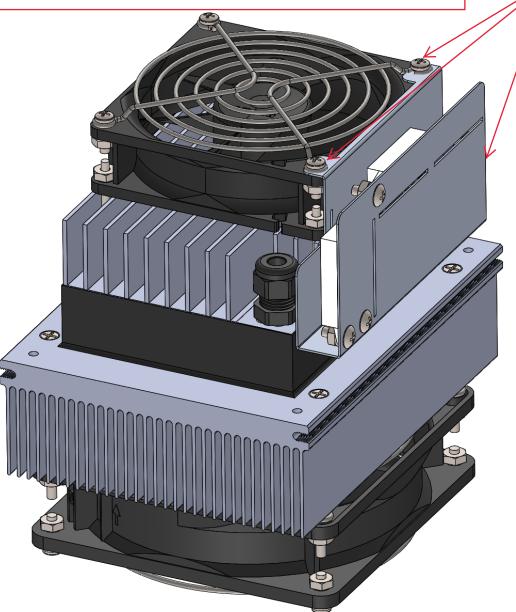

After the installation of the AHP-250XEHC on the enclosure is complete, slide the TC-7F bracket under the cold side fan finger guard and re-tighten the two screws.

Please note that on this guide the enclosure, mounting gasket and hardware are not shown.

Slide the TC-7F controller bracket under the cold side fan finger guard and retighten the two screws to secure the bracket in place.