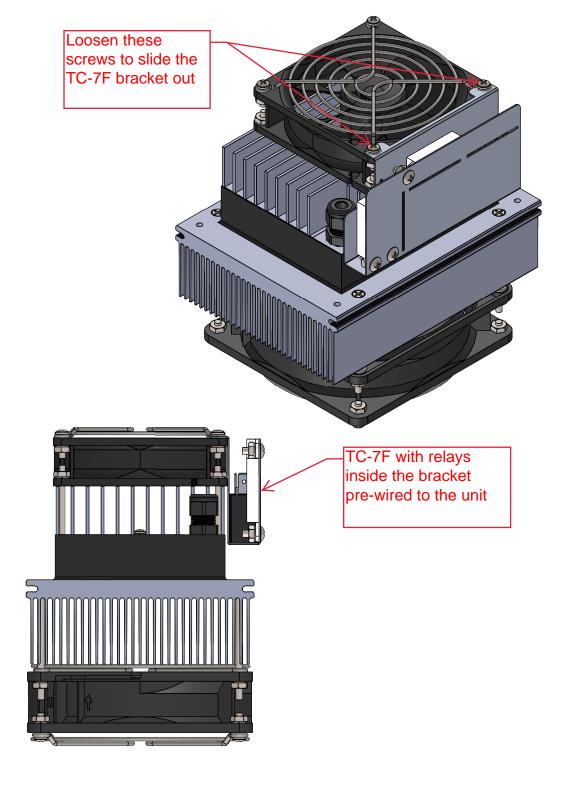

Slide the TC-7F controller bracket under the cold side fan finger guard and retighten the two screws to secure the bracket in place.