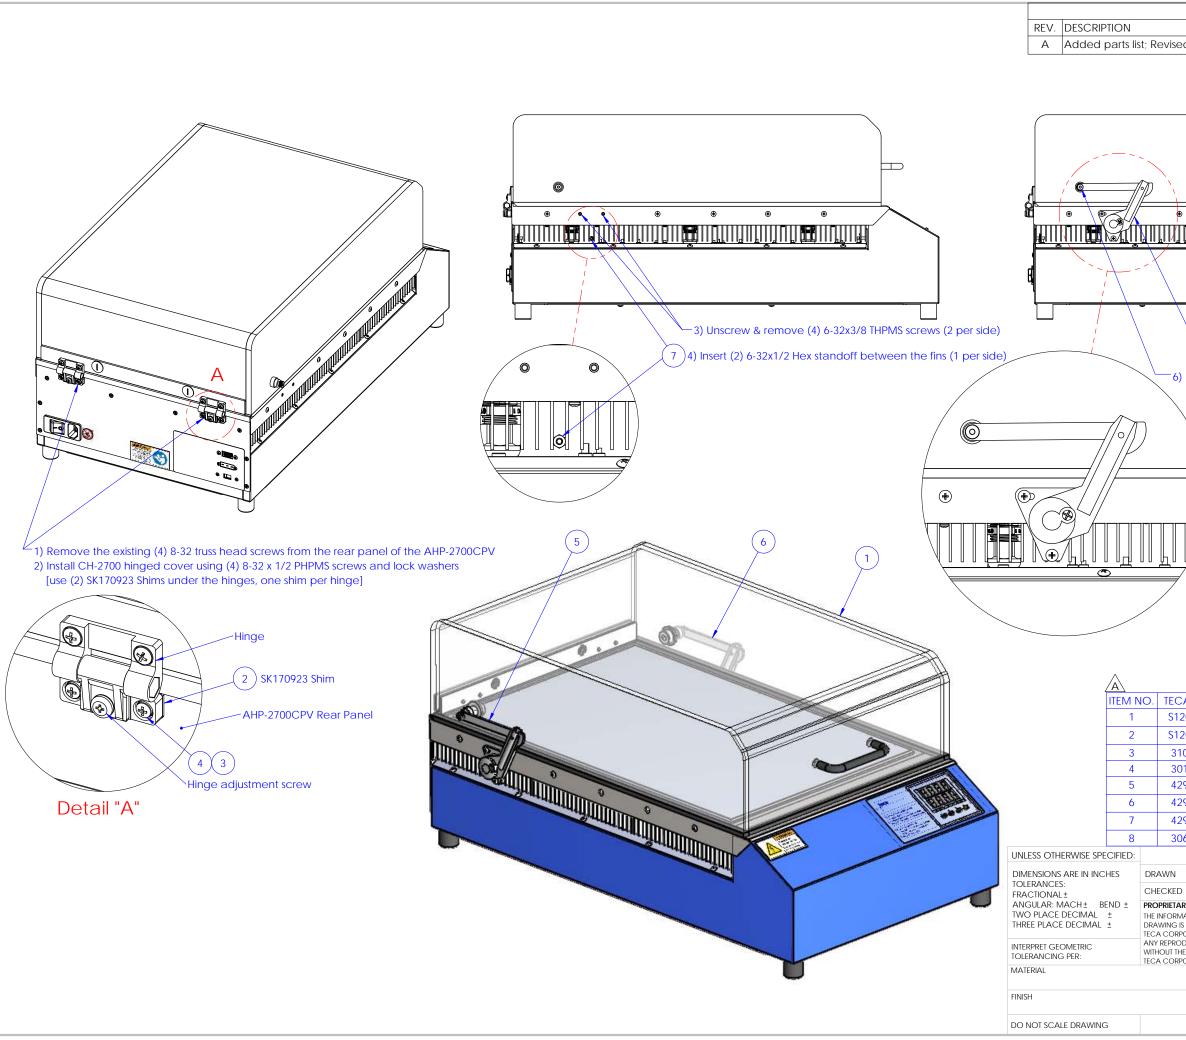

| AA                                                                                                                                                                                                                                                                                                                                                                                                                                                                                                                                                                                                                                                                                                                                                                                                                                                                                                                                                                                                                                                                                                                                                                                                                                                                                                                                                                                                                                                                                                                                                                                                                                                                                                                                                                                                                                                                                                                                                                                                                                                                                                                             | REVISIONS                                                                                                                                                                                                                                                                                                                                                                                                                                                                                                                                                                                                                                                                                                                                                                                                                                                                                                                                                                                       |                   |  |
|--------------------------------------------------------------------------------------------------------------------------------------------------------------------------------------------------------------------------------------------------------------------------------------------------------------------------------------------------------------------------------------------------------------------------------------------------------------------------------------------------------------------------------------------------------------------------------------------------------------------------------------------------------------------------------------------------------------------------------------------------------------------------------------------------------------------------------------------------------------------------------------------------------------------------------------------------------------------------------------------------------------------------------------------------------------------------------------------------------------------------------------------------------------------------------------------------------------------------------------------------------------------------------------------------------------------------------------------------------------------------------------------------------------------------------------------------------------------------------------------------------------------------------------------------------------------------------------------------------------------------------------------------------------------------------------------------------------------------------------------------------------------------------------------------------------------------------------------------------------------------------------------------------------------------------------------------------------------------------------------------------------------------------------------------------------------------------------------------------------------------------|-------------------------------------------------------------------------------------------------------------------------------------------------------------------------------------------------------------------------------------------------------------------------------------------------------------------------------------------------------------------------------------------------------------------------------------------------------------------------------------------------------------------------------------------------------------------------------------------------------------------------------------------------------------------------------------------------------------------------------------------------------------------------------------------------------------------------------------------------------------------------------------------------------------------------------------------------------------------------------------------------|-------------------|--|
| A#       Part. Number       MFG       DESCRIPTION       OTF         S0       Install (2) Open Up Lid Support arms using 6-32x3/8 THPMS screws (one lid support arm per side)       0) Unscrew 10-32 socket head cap screw and secure Lid Support arm to the hinged cover (both sides)         0       Unscrew 10-32 socket head cap screw and secure Lid Support arm to the hinged cover (both sides)         10       TECA       CH-2700 Cover Assembly       1         11       6-32 x 1/2 PHPMS SIST.       4         120       SK170923       TECA       CH-2700 Cover Assembly       1         121       6-32 x 1/2 PHPMS SIST.       4       4         1227A47       McMaster       Open-Up Lid Support       1         123       1227A47       McMaster       Open-Up Lid Support       1         126       1115A127       McMaster       Open-Up Lid Support       1         126       1227A47       McMaster       Open-Up Lid Suppor                                                                                                                                                                                                                                                                                                                                                                                                                                                                                                                                                                                                                                                                                                                                                                                                                                                                     |                                                                                                                                                                                                                                                                                                                                                                                                                                                                                                                                                                                                                                                                                                                                                                                                                                                                                                                                                                                                 | DATE APPROVED     |  |
| Sh Install (2) Open Up Lid Support arms using 6-32x3/8 THPMS screws (one lid support arm per side)         9) Unscrew 10-32 socket head cap screw and secure Lid Support arm to the hinged cover (both sides)         9) Unscrew 10-32 socket head cap screw and secure Lid Support arm to the hinged cover (both sides)         9) Unscrew 10-32 socket head cap screw and secure Lid Support arm to the hinged cover (both sides)         9) Unscrew 10-32 socket head cap screw and secure Lid Support arm to the hinged cover (both sides)         9) Unscrew 10-32 socket head cap screw and secure Lid Support arm to the hinged cover (both sides)         9) Unscrew 10-32 socket head cap screw and secure Lid Support arm to the hinged cover (both sides)         9) Unscrew 10-32 socket head cap screw and secure Lid Support arm to the hinged cover (both sides)         9) Unscrew 10-32 socket head cap screw and secure Lid Support arm to the hinged cover (both sides)         9) Unscrew 10-40 dots screw schematic the screw schematic to the schematic                                                                                                                                                                                                                                                                          |                                                                                                                                                                                                                                                                                                                                                                                                                                                                                                                                                                                                                                                                                                                                                                                                                                                                                                                                                                                                 | OITS. 3/3/2010 AA |  |
| 205       SK170925       TECA       CH-2700 Cover Assembly       1         203       SK170923       TECA       CH-2700 Latch plate and shim       2         104       # 8 Lock washer ST.ST.       4         013       6-32 x 1/2 PHPMS ST.ST.       4         294       1227A46       McMaster       Open-Up Lid Support       1         295       1227A47       McMaster       Open-Up Lid Support       1         293       91115A127       McMaster       Standoff, 6-32 x 1/2 long 1/4" wide ST.ST.       2         2067       6-32 x 3/8 THPMS ST.ST.       2         2067       6-32 x 3/8 THPMS ST.ST.       2         205       NAME       DATE       6-32 x 3/8 THPMS ST.ST.       2         2067       6-32 x 3/8 THPMS ST.ST.       2       2         2067       6-32 x 3/8 THPMS ST.ST.       2         2067       CH-2700       Chicago, Illinoiis U.S.A.       2         2067       CH-2700       Chicago, Illinois U.S.A.       2         2067       CH-2700       Chicago, Illinois U.S.A.       2         2000       CH-2700       Chicago, Illinois U.S.A.       2         2010       SIZE       DWG. NO.       REV         2                                                                                                                                                                                                                                                                                                                                                                                                                                                                                                                                                                                                                                                                                                                                                                                                                                                                                                                                                                               | 5) Install (2) Open Up Lid Support arms using 6-32x3/8 THPMS screws<br>(one lid support arm per side)                                                                                                                                                                                                                                                                                                                                                                                                                                                                                                                                                                                                                                                                                                                                                                                                                                                                                           |                   |  |
| 205       SK170925       TECA       CH-2700 Cover Assembly       1         203       SK170923       TECA       CH-2700 Latch plate and shim       2         104       # 8 Lock washer ST.ST.       4         013       6-32 x 1/2 PHPMS ST.ST.       4         294       1227A46       McMaster       Open-Up Lid Support       1         295       1227A47       McMaster       Open-Up Lid Support       1         293       91115A127       McMaster       Standoff, 6-32 x 1/2 long 1/4" wide ST.ST.       2         067       6-32 x 3/8 THPMS ST.ST.       2         067       6-32 x 3/8 THPMS ST.ST.       2         067       09/27/17       6-32 x 3/8 THPMS ST.ST.       2         07       6-32 x 3/8 THPMS ST.ST.       2         08       09/27/17       6-32 x 3/8 THPMS ST.ST.       2         09       DATE       09/27/17       6-32 x 3/8 THPMS ST.ST.       2         00       DATE       09/27/17       CH-2700       CH-2700         100       NAME       DATE       CH-2700       CH-2700         000 COVIAINED IN THIS       SIZE       DWG. NO.       REV         000 COVER INSTALLATION       SIZE       SK170926       A                                                                                                                                                                                                                                                                                                                                                                                                                                                                                                                                                                                                                                                                                                                                                                                                                                                                                                                                                                            |                                                                                                                                                                                                                                                                                                                                                                                                                                                                                                                                                                                                                                                                                                                                                                                                                                                                                                                                                                                                 |                   |  |
| 203       SK170923       TECA       CH-2700 Latch plate and shim       2         104       # 8 Lock washer ST.ST.       4         013       6-32 x 1/2 PHPMS ST.ST.       4         294       1227A46       McMaster       Open-Up Lid Support       1         295       1227A47       McMaster       Open-Up Lid Support       1         293       91115A127       McMaster       Standoff, 6-32 x 1/2 long 1/4" wide ST.ST.       2         067       6-32 x 3/8 THPMS ST.ST.       2         NAME       DATE       6-32 x 3/8 THPMS ST.ST.       2         NAME       DATE       6-32 x 3/8 THPMS ST.ST.       2         NAME       DATE       CH-2700       CH-2700         NO CONFIDENTIAL       CH-2700       CH-2700       CH-2700         NO CONTAINED IN THIS       CH-2700       HINGED COVER INSTALLATION         VERY AND CONFIDENTIAL       SIZE       DWG. NO.       REV         B       SK170926       REV       A                                                                                                                                                                                                                                                                                                                                                                                                                                                                                                                                                                                                                                                                                                                                                                                                                                                                                                                                                                                                                                                                                                                                                                                              | CA # Part Number MFG DESCRIPTION                                                                                                                                                                                                                                                                                                                                                                                                                                                                                                                                                                                                                                                                                                                                                                                                                                                                                                                                                                | QTY.              |  |
| 104     # 8 Lock washer ST.ST.     4       113     6-32 x 1/2 PHPMS ST.ST.     4       1294     1227A46     McMaster     Open-Up Lid Support     1       1295     1227A47     McMaster     Open-Up Lid Support     1       1293     91115A127     McMaster     Standoff, 6-32 x 1/2 long 1/4" wide ST.ST.     2       1293     91115A127     McMaster     Standoff, 6-32 x 1/2 long 1/4" wide ST.ST.     2       12967     6-32 x 3/8 THPMS ST.ST.     2       12067     6-32 x 3/8 THPMS ST.ST.     2       12067     09/27/17     1     1       1207     CH-2700     ThermcElectric Cooling America Corporation Chicago, Illinois U.S.A.     2       1208     CH-2700     HINGED COVER INSTALLATION       1209     SIZE     DWG. NO.     REV       1200     SK170926     A                                                                                                                                                                                                                                                                                                                                                                                                                                                                                                                                                                                                                                                                                                                                                                                                                                                                                                                                                                                                                                                                                                                                                                                                                                                                                                                                                   | 205 SK170925 TECA CH-2700 Cover                                                                                                                                                                                                                                                                                                                                                                                                                                                                                                                                                                                                                                                                                                                                                                                                                                                                                                                                                                 | Assembly 1        |  |
| 013       6-32 x 1/2 PHPMS ST.ST.       4         294       1227A46       McMaster       Open-Up Lid Support       1         295       1227A47       McMaster       Open-Up Lid Support       1         293       91115A127       McMaster       Standoff, 6-32 x 1/2 long 1/4" wide ST.ST.       2         067       6-32 x 3/8 THPMS ST.ST.       2         067       6-32 x 3/8 THPMS ST.ST.       2         067       CH-2700       ThermcElectric Cooling America Corporation Chicago, Illinois U.S.A.         RY AND CONFIDENTIAL<br>MATION CONTAINED IN THIS<br>SOUCTION IN PART OR AS A WHOLE<br>HE WRITEN PROPERTY OF<br>                                                                                                                                                                                                                                                                                                                                                                                                                                                                                                                                                                                                                                                                                                                                                                                                                                                                                                                                                                                                                                                                                                                                                                                                                                                                                                                                                                                                                                                                                             | 203 SK170923 TECA CH-2700 Latch r                                                                                                                                                                                                                                                                                                                                                                                                                                                                                                                                                                                                                                                                                                                                                                                                                                                                                                                                                               | olate and shim 2  |  |
| 013       6-32 x 1/2 PHPMS ST.ST.       4         294       1227A46       McMaster       Open-Up Lid Support       1         295       1227A47       McMaster       Open-Up Lid Support       1         293       91115A127       McMaster       Standoff, 6-32 x 1/2 long 1/4" wide ST.ST.       2         067       6-32 x 3/8 THPMS ST.ST.       2         067       6-32 x 3/8 THPMS ST.ST.       2         067       CH-2700       ThermcElectric Cooling America Corporation Chicago, Illinois U.S.A.         RY AND CONFIDENTIAL<br>MATION CONTAINED IN THIS<br>SOUCTION IN PART OR AS A WHOLE<br>HE WRITEN PROPERTY OF<br>PORATION.       CH-2700<br>HINGED COVER INSTALLATION         SIZE<br>SK170926                                                                                                                                                                                                                                                                                                                                                                                                                                                                                                                                                                                                                                                                                                                                                                                                                                                                                                                                                                                                                                                                                                                                                                                                                                                                                                                                                                                                                |                                                                                                                                                                                                                                                                                                                                                                                                                                                                                                                                                                                                                                                                                                                                                                                                                                                                                                                                                                                                 |                   |  |
| 294       1227A46       McMaster       Open-Up Lid Support       1         295       1227A47       McMaster       Open-Up Lid Support       1         293       91115A127       McMaster       Standoff, 6-32 x 1/2 long 1/4" wide ST.ST.       2         067       6-32 x 3/8 THPMS ST.ST.       2         NAME       DATE       6-32 x 3/8 THPMS ST.ST.       2         NAME       DATE       Image: Composition of the stand of the stan                                                                                                                                                                                                                                                                                                                                             |                                                                                                                                                                                                                                                                                                                                                                                                                                                                                                                                                                                                                                                                                                                                                                                                                                                                                                                                                                                                 |                   |  |
| 295       1227A47       McMaster       Open-Up Lid Support       1         293       91115A127       McMaster       Standoff, 6-32 x 1/2 long 1/4" wide ST.ST.       2         067       6-32 x 3/8 THPMS ST.ST.       2         NAME       DATE       6-32 x 3/8 THPMS ST.ST.       2         AA       09/27/17       ThermoElectric Cooling America Corporation<br>Chicago, Illinois       V.S.A.         STHE SOLE PROPERTY OF<br>"ORATION.       CH-2700<br>HINGED COVER INSTALLATION       CH-2700<br>KINGED COVER INSTALLATION         SIZE       DWG. NO.       REV<br>SK170926       A                                                                                                                                                                                                                                                                                                                                                                                                                                                                                                                                                                                                                                                                                                                                                                                                                                                                                                                                                                                                                                                                                                                                                                                                                                                                                                                                                                                                                                                                                                                                 |                                                                                                                                                                                                                                                                                                                                                                                                                                                                                                                                                                                                                                                                                                                                                                                                                                                                                                                                                                                                 |                   |  |
| 293       91115A127       McMaster       Standoff, 6-32 x 1/2 long 1/4" wide ST.ST.       2         067       6-32 x 3/8 THPMS ST.ST.       2         NAME       DATE       6-32 x 3/8 THPMS ST.ST.       2         AA       09/27/17       ThermcElectric Cooling America Corporation Chicago, Illinois U.S.A.       2         RRY AND CONFIDENTIAL       AA       09/27/17       CH-2700         AATION CONTAINED IN THIS IS THE SOLE PROPERTY OF PORATION. IN PART OR AS A WHOLE       CH-2700         HINGED COVER INSTALLATION       SIZE       DWG. NO.         SIZE       DWG. NO.       REV         SK1770926       A                                                                                                                                                                                                                                                                                                                                                                                                                                                                                                                                                                                                                                                                                                                                                                                                                                                                                                                                                                                                                                                                                                                                                                                                                                                                                                                                                                                                                                                                                                  |                                                                                                                                                                                                                                                                                                                                                                                                                                                                                                                                                                                                                                                                                                                                                                                                                                                                                                                                                                                                 |                   |  |
| D67     6-32 x 3/8 THPMS ST.ST.     2       NAME     DATE     Leca®       AA     09/27/17     ThermcElectric Cooling America Corporation<br>Chicago, Illinois U.S.A.       IRY AND CONFIDENTIAL<br>MATION CONTAINED IN THIS<br>STHE SOLE PROPERTY OF<br>PORATION IN PART OR AS A WHOLE<br>HE WRITEN PERMISSION OF     CH-2700<br>HINGED COVER INSTALLATION       SIZE     DWG. NO.     REV<br>SK170926                                                                                                                                                                                                                                                                                                                                                                                                                                                                                                                                                                                                                                                                                                                                                                                                                                                                                                                                                                                                                                                                                                                                                                                                                                                                                                                                                                                                                                                                                                                                                                                                                                                                                                                         |                                                                                                                                                                                                                                                                                                                                                                                                                                                                                                                                                                                                                                                                                                                                                                                                                                                                                                                                                                                                 |                   |  |
| NAME       DATE         AA       09/27/17         ThermoElectric Cooling America Corporation<br>Chicago, Illinois U.S.A.         RY AND CONFIDENTIAL<br>MATION CONTAINED IN THIS<br>IS THE SOLE PROPERTY OF<br>"ORATION.N.<br>DOUCTION IN PART OR AS A WHOLE<br>HE WRITEN PERMISSION OF<br>"SORATION IS PROHIBITED.         SIZE       DWG. NO.         B       SK170926                                                                                                                                                                                                                                                                                                                                                                                                                                                                                                                                                                                                                                                                                                                                                                                                                                                                                                                                                                                                                                                                                                                                                                                                                                                                                                                                                                                                                                                                                                                                                                                                                                                                                                                                                       | AND A THE THE ATTEND OF A MARKAGE STREAM AND A ST | _                 |  |
| AA 09/27/17 ThermoElectric Cooling America Corporation Chicago, Illinois U.S.A.  RY AND CONFIDENTIAL AATION CONTAINED IN THIS S THE SOLE PROPERTY OF OPARTION. DDUCTION IN PART OR AS A WHOLE HINGED COVER INSTALLATION SIZE DWG. NO. BB SK170926 BC                                                                                                                                                                                                                                                                                                                                                                                                                                                                                                                                                                                                                                                                                                                                                                                                                                                                                                                                                                                                                                                                                                                                                                                                                                                                                                                                                                                                                                                                                                                                                                                                                                                                                                                                                                                                                                                                           |                                                                                                                                                                                                                                                                                                                                                                                                                                                                                                                                                                                                                                                                                                                                                                                                                                                                                                                                                                                                 |                   |  |
| AA 09/27/17 ThermcElectric Cooling America Corporation Chicago, Illinois U.S.A.  RY AND CONFIDENTIAL MATION CONTAINED IN THIS ST HE SOLE PROPERTY OF OPARTION. DOUCTION IN PART OR AS A WHOLE IE WRITEN PERMISSION OF SORATION IS PROHIBITED.  SIZE DWG. NO. B SIZE DWG. NO. CH-2700 REV B SK170926 B SK17092 B SK170926 B SK170926 B SK17092 B SK170 |                                                                                                                                                                                                                                                                                                                                                                                                                                                                                                                                                                                                                                                                                                                                                                                                                                                                                                                                                                                                 | S ST.ST. 2        |  |
| Image: Chicago, Illinois     U.S.A.       Invariance of the sole property of portion in part of as a whole te written permission of sonation.     CH-2700 HINGED COVER INSTALLATION       Size     DWG. NO.     REV       B     SK170926     A                                                                                                                                                                                                                                                                                                                                                                                                                                                                                                                                                                                                                                                                                                                                                                                                                                                                                                                                                                                                                                                                                                                                                                                                                                                                                                                                                                                                                                                                                                                                                                                                                                                                                                                                                                                                                                                                                 | 067 6-32 x 3/8 THPM                                                                                                                                                                                                                                                                                                                                                                                                                                                                                                                                                                                                                                                                                                                                                                                                                                                                                                                                                                             | S ST.ST. 2        |  |
| In the confidential matrice in this is the sole property of portion.       CH-2700         In the confidential matrice in this is the sole property of portion.       CH-2700         In the confidential matrice in the confidentinet.                                                                                                                                                                    | 067 6-32 x 3/8 THPM<br>NAME DATE 6-32 x 3/8 THPM                                                                                                                                                                                                                                                                                                                                                                                                                                                                                                                                                                                                                                                                                                                                                                                                                                                                                                                                                |                   |  |
|                                                                                                                                                                                                                                                                                                                                                                                                                                                                                                                                                                                                                                                                                                                                                                                                                                                                                                                                                                                                                                                                                                                                                                                                                                                                                                                                                                                                                                                                                                                                                                                                                                                                                                                                                                                                                                                                                                                                                                                                                                                                                                                                | 067     6-32 x 3/8 THPM!       NAME     DATE       AA     09/27/17                                                                                                                                                                                                                                                                                                                                                                                                                                                                                                                                                                                                                                                                                                                                                                                                                                                                                                                              | rica Corporation  |  |
| S1206 SHEET 1 OF 1                                                                                                                                                                                                                                                                                                                                                                                                                                                                                                                                                                                                                                                                                                                                                                                                                                                                                                                                                                                                                                                                                                                                                                                                                                                                                                                                                                                                                                                                                                                                                                                                                                                                                                                                                                                                                                                                                                                                                                                                                                                                                                             | AA 09/27/17<br>AA 09/27/17<br>AA 09/27/17<br>AA 09/27/17<br>AA 09/27/17<br>AA 09/27/17<br>ThermcElectric Cooling Americ<br>Chicago, Illinois L<br>CH-2700<br>HINGED COVER<br>EVENTION IN PART OR AS A WHOLE<br>REWRITTEN PERMISSION OF<br>PORATION IS PROHIBITED.<br>SIZE DWG. NO.                                                                                                                                                                                                                                                                                                                                                                                                                                                                                                                                                                                                                                                                                                              | R INSTALLATION    |  |
| S1206 SHEET 1 OF 1                                                                                                                                                                                                                                                                                                                                                                                                                                                                                                                                                                                                                                                                                                                                                                                                                                                                                                                                                                                                                                                                                                                                                                                                                                                                                                                                                                                                                                                                                                                                                                                                                                                                                                                                                                                                                                                                                                                                                                                                                                                                                                             | AA 09/27/17<br>AA 09/27/17<br>AA 09/27/17<br>AA 09/27/17<br>AA 09/27/17<br>AA 09/27/17<br>ThermcElectric Cooling Americ<br>Chicago, Illinois L<br>CH-2700<br>HINGED COVER<br>EVENTION IN PART OR AS A WHOLE<br>REWRITTEN PERMISSION OF<br>PORATION IS PROHIBITED.<br>SIZE DWG. NO.                                                                                                                                                                                                                                                                                                                                                                                                                                                                                                                                                                                                                                                                                                              | R INSTALLATION    |  |
|                                                                                                                                                                                                                                                                                                                                                                                                                                                                                                                                                                                                                                                                                                                                                                                                                                                                                                                                                                                                                                                                                                                                                                                                                                                                                                                                                                                                                                                                                                                                                                                                                                                                                                                                                                                                                                                                                                                                                                                                                                                                                                                                | 067     6-32 x 3/8 THPM:       067     0-32 x 3/8 THPM:       07     0       08     09/27/17       08     09/27/17       09     0       09     0       09     0       09     0       09     0       09     0       09     0       09     0       09     0       09     0       09     0       09     0       09     0       09     0       09     0       09     0       09     0       09     0       09     0       09     0       09     0       09     0       09     0       09     0       09     0       09     0       09     0       09     0       09     0       09     0       09     0       09     0       09     0       09     0       09     0       09     0       09     0       09     0       09 <td>R INSTALLATION</td>                                                                                                                                                                                                                                                   | R INSTALLATION    |  |