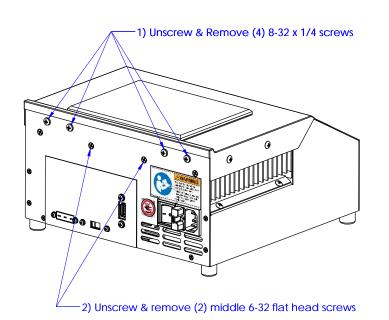

| UNLESS OTHERWISE SPECIFIED:                                            |                                                                                                                           | NAME | DATE                                       |                                   | eca                      | B   |           |  |
|------------------------------------------------------------------------|---------------------------------------------------------------------------------------------------------------------------|------|--------------------------------------------|-----------------------------------|--------------------------|-----|-----------|--|
| DIMENSIONS ARE IN INCHES<br>TOLERANCES:<br>FRACTIONAL ±                | DRAWN AA 01/04/18                                                                                                         |      | ThermoElectric Cooling America Corporation |                                   |                          |     |           |  |
|                                                                        | CHECKED                                                                                                                   |      |                                            |                                   | Chicago, Illinois U.S.A. |     |           |  |
| ANGULAR: MACH ± BEND ±<br>TWO PLACE DECIMAL ±<br>THREE PLACE DECIMAL ± | PROPRIETARY AND CONFIDENTIAL<br>THE INFORMATION CONTAINED IN THIS<br>DRAWING IS THE SOLE PROPERTY OF<br>TECA CORPORATION. |      |                                            | CH-301<br>AHP-301CPV HINGED COVER |                          |     |           |  |
| INTERPRET GEOMETRIC<br>TOLERANCING PER:                                | ANY REPRODUCTION<br>WITHOUT THE WRITTED<br>TECA CORPORATION                                                               | N OF | INSTALLATION                               |                                   |                          |     |           |  |
| MATERIAL                                                               |                                                                                                                           |      | SIZE DWG. NO.                              |                                   |                          | REV |           |  |
| FINISH                                                                 |                                                                                                                           |      | <b>A</b> SK180104                          |                                   |                          |     |           |  |
| DO NOT SCALE DRAWING                                                   |                                                                                                                           |      |                                            |                                   | S1305                    | SHE | ET 1 OF 1 |  |