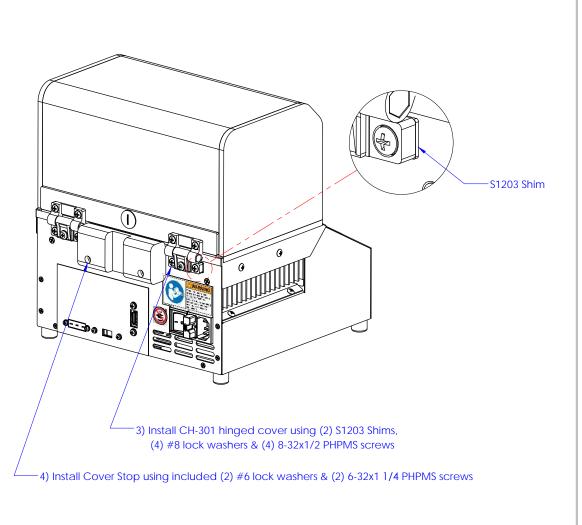

| UNLESS OTHERWISE SPECIFIED:                                            |                                                                                                                           | NAME | DATE                                       |                                   | eca                      | B   |           |  |
|------------------------------------------------------------------------|---------------------------------------------------------------------------------------------------------------------------|------|--------------------------------------------|-----------------------------------|--------------------------|-----|-----------|--|
| DIMENSIONS ARE IN INCHES<br>TOLERANCES:<br>FRACTIONAL ±                | DRAWN AA 01/04/18                                                                                                         |      | ThermoElectric Cooling America Corporation |                                   |                          |     |           |  |
|                                                                        | CHECKED                                                                                                                   |      |                                            |                                   | Chicago, Illinois U.S.A. |     |           |  |
| ANGULAR: MACH ± BEND ±<br>TWO PLACE DECIMAL ±<br>THREE PLACE DECIMAL ± | PROPRIETARY AND CONFIDENTIAL<br>THE INFORMATION CONTAINED IN THIS<br>DRAWING IS THE SOLE PROPERTY OF<br>TECA CORPORATION. |      |                                            | CH-301<br>AHP-301CPV HINGED COVER |                          |     |           |  |
| INTERPRET GEOMETRIC<br>TOLERANCING PER:                                | ANY REPRODUCTION<br>WITHOUT THE WRITTED<br>TECA CORPORATION                                                               | N OF | INSTALLATION                               |                                   |                          |     |           |  |
| MATERIAL                                                               |                                                                                                                           |      | SIZE DWG. NO.                              |                                   |                          | REV |           |  |
| FINISH                                                                 |                                                                                                                           |      | <b>A</b> SK180104                          |                                   |                          |     |           |  |
| DO NOT SCALE DRAWING                                                   |                                                                                                                           |      |                                            |                                   | S1305                    | SHE | ET 1 OF 1 |  |